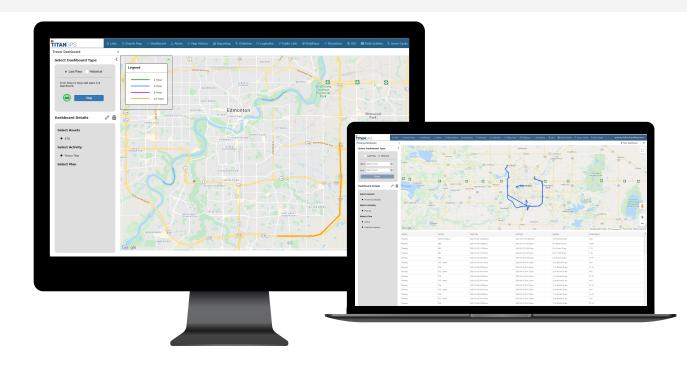

## REAL-TIME INSIGHT INTO YOUR FLEET MOVEMENTS

Eliminate the need for constant dashboard refreshing, check-ins, and asset filtering with the Field Activity Dashboard. Engineered to give users a true real-time view and a live progress report into ongoing fleet activities at the click of a button. This powerful and easy-to-use dashboard is customizable to fit the specifics of your organization's activities, from plowing and grading to spraying, sweeping, gravelling, and more.

Especially useful for road and highway maintenance, snow removal fleets, and grading activities, users can stay on top of which routes and sectors have recently been serviced, which areas and routes remain, and the current location of each asset on the road - all from one real-time dashboard view.