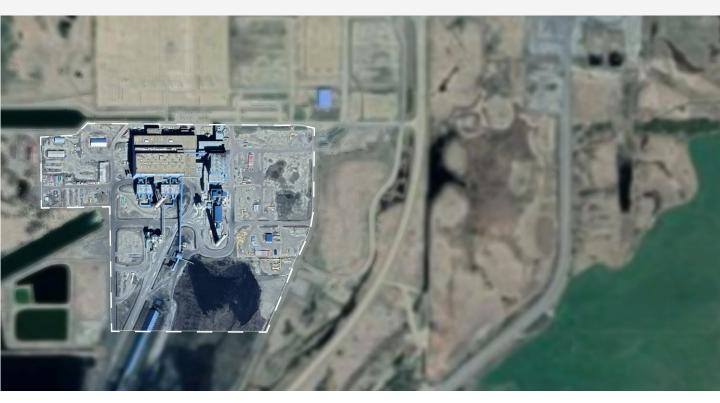

## **AERIAL PHOTO OVERLAY**

Add an entirely new dimension of site visibility by integrating aerial photos over your Titan GPS mapping dashboard. Users can upload photos from UAVs or aircraft and overlay them on the map to get true visibility into site topography, job status, changing conditions, or updated land developments.

Meta data extracted from each file automatically lays the aerial photograph over the corresponding Lat/Long, enabling users to get a truly current overview of any location.