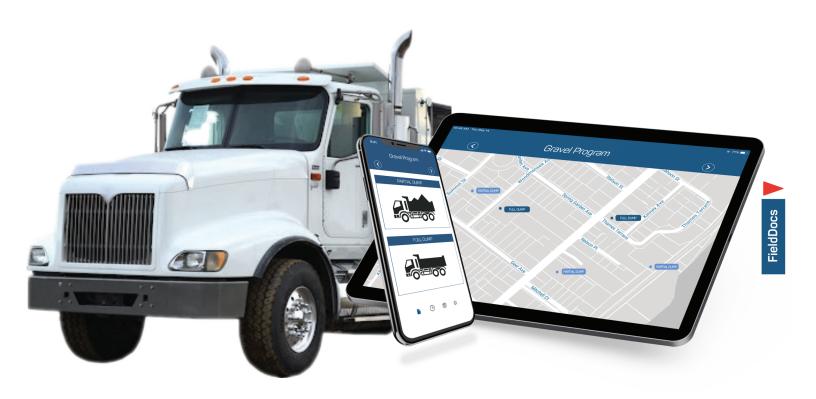

## EFFICIENTLY TRACK AND MANAGE EVERY LOAD

Track and quantify material distribution. With Bluetooth connectivity, any mobile device becomes an in-cab Gravel Program application, eliminating the need for costly specialty hardware.

Users track key data points for every load, leading to higher efficiencies, more robust record-keeping, and better management of material and assets. The cloud-based solution does not require any local software installation, improving useability, service, and flexibility and integrates seamlessly to the Titan GPS MuniCAMS platform.

## Primary Data Points

- Type of material
- Weight/volume
- Dump location
- Haul distance (based on GPS data)
- Distribution/spread rate