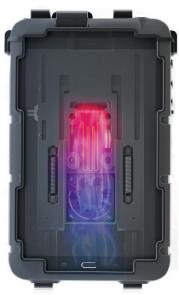

## **DASH Mounting**

Temperature ATMOS Controlling Cradle Package.

- Temperature-regulating that auto-heats or cools the device
- Prevents tablets from shutting down due to extreme climate
- Patented magnetic pogo-pin charging connection
- 2-Year Warranty
- Secure key lock for security and reduced vvibration
- 4" Metal Mounting Post (optional extension posts available)
- 2.4A Wiring Harness
- Magnetic Rugged Case (Standard item in Cradle Packages)