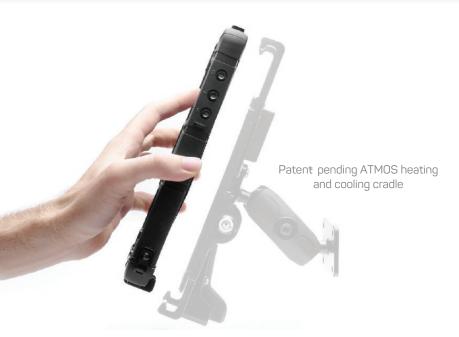

## **DASH Mounting**

Temperature ATMOS Controlling Cradle Package.

- Temperature-regulating that auto-heats or cools the device
- Prevents tablets from shutting down due to extreme climate
- Patented magnetic pogo-pin charging connection
- 2-Year Warranty
- Secure key lock for security and reduced vvibration
- 4" Metal Mounting Post (optional extension posts available)
- 2.4A Wiring Harness
- Magnetic Rugged Case (Standard item in Cradle Packages)