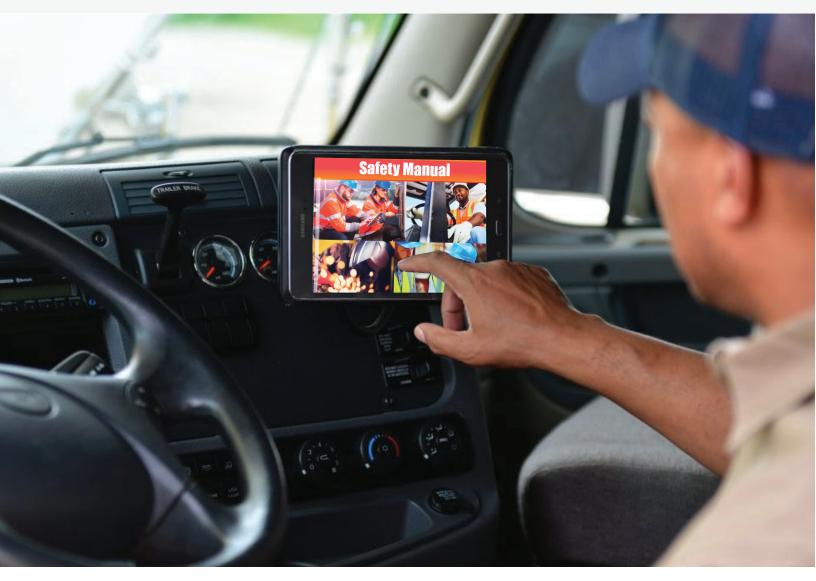

# Turn-key Tablet and Mounting Solutions

Today's fleet manager faces the daunting challenge of equipping operators and vehicles with the latest in mobile technologies. Titan GPS makes it easy to deploy and support mobile devices and the ever-expanding applications they deliver.

Fleet managers across the country trust Titan GPS to deploy tablet and mounting solutions that best suit operators and drivers alike.

## **DASH Mounting**

Temperature ATMOS Controlling Cradle Package.

- Temperature-regulating that auto-heats or cools the device
- Prevents tablets from shutting down due to extreme climate
- Patented magnetic pogo-pin charging connection
- 2-Year Warranty
- Secure key lock for security and reduced vvibration
- 4" Metal Mounting Post (optional extension posts available)
- 2.4A Wiring Harness
- Magnetic Rugged Case (Standard item in Cradle Packages)