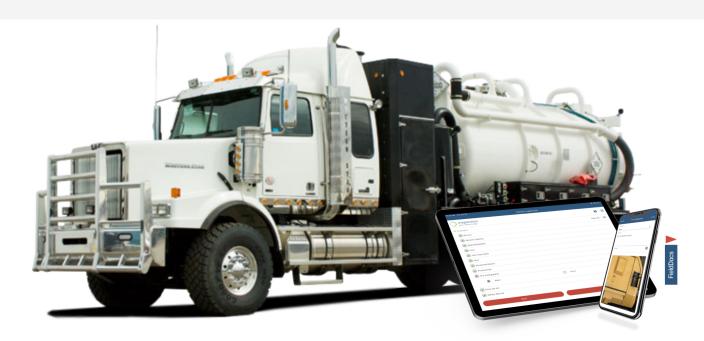

## **KEEP YOUR FLEET IN SHAPE WITH DIGITAL INSPECTION AND CHECKLISTS**

Save time and cut down on paperwork with digital vehicle and equipment inspections. The Titan FieldDocs app allows your drivers and operators to quickly select any asset in your fleet, and easily highlight vehicle issues, add comments, and document defects with pictures right from their mobile device.

Configurable vehicle and equipment inspection forms help fleets ensure they keep track of asset condition, while making it easier to schedule maintenance and repairs, get assets back to work quicker, and ensure fleet vehicles are safe and ready to go.