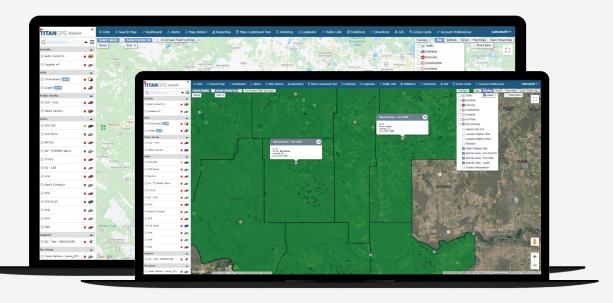

## CONFIGURE YOUR MAP VIEW TO FIT YOUR ORGANIZATION

New GIS Overlay capabilities from Titan GPS allow you to determine how you see your dashboard. Upload custom shape files and leverage web map services to get a true view of your area of operations, overlaid directly onto the Titan GPS mapping dashboard for full visibility into your tracked assets and their status relative to important points of interest for your organization.

With no file size restrictions and support for ESRI and open-source web map services, you can configure your mapping dashboard to see anything from real-time weather patterns to boundary delineations and detailed points like fire halls, hydrants, and more.

## **Key Features**

- Simple file upload process
- Supported on Titan GPS web and mobile
- No shapefile size restrictions