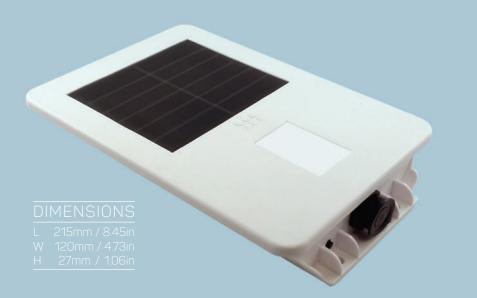

The TT1SPSOLARv2 is IP67 certified with a fully-sealed protective case and can be deployed in the harshest conditions. Simple installation and rugged design mean this device can operate in -40° to +70° C temperatures.

IP67 RATED

MOTION DETECTOR

ANTENNA

MOUNTING