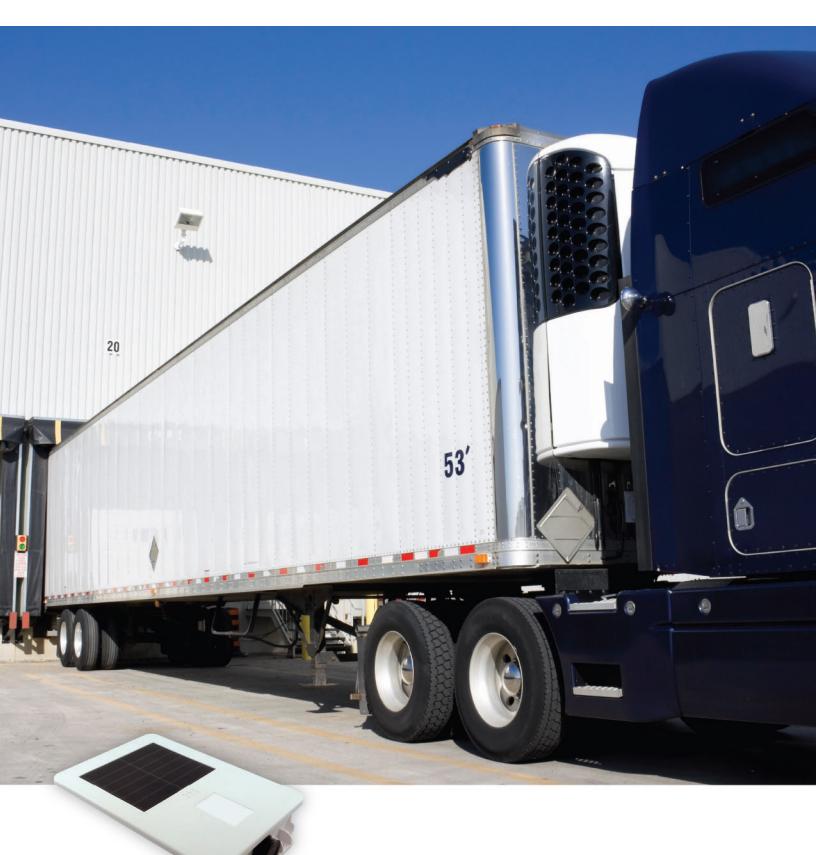

# MAPPING DASHBOARD

Titan GPS' NEW SOLAR-POWERED GPS tracking solution is the industry's most advanced self-powered cellular tracking device for trailer and mobile assets.

This device is perfect for long-term deployments because it provides frequent reporting metrics to monitor the health and location of mobile assets.

The TT1SPSOLARv2 is IP67 certified with a fully-sealed protective case and can be deployed in the harshest conditions. Simple installation and rugged design mean this device can operate in -40° to +70° C temperatures.